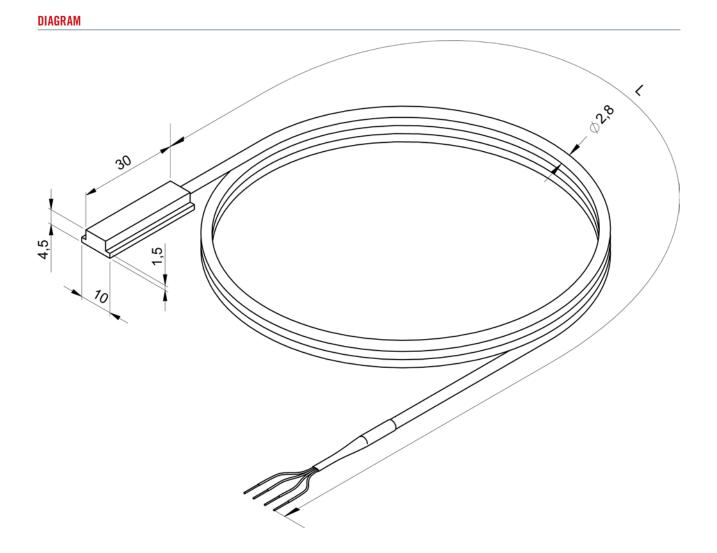

## DESCRIPTION

Pt100 sensor, Class A, 4 wires, as per IEC 60751, on Dural plate, output via PTFE cable, for temperature measurement up to 200°C. Fastening by gluing or with clamping screw.

## **SPECIFICATIONS**

| Model                                                   |                  | SS3                                             |
|---------------------------------------------------------|------------------|-------------------------------------------------|
| Compliance with standards                               |                  | IEC 60751                                       |
| Туре                                                    |                  | Pt100 Ω                                         |
| Material                                                |                  | Dural plate, 30x10x4.5mm (Lxwxh)                |
| Class                                                   |                  | А                                               |
| Mounting / Construction                                 |                  | 1x4 wires                                       |
| Max. surface temp. (°C)<br>(without flow) (theoretical) |                  | 200°C                                           |
| Output                                                  | Sheath           | PTFE                                            |
|                                                         | Diameter (mm)    | 2.8 mm                                          |
|                                                         | Max. temperature | 200°C                                           |
|                                                         | Conductors       | 4 x 0.22 mm <sup>2</sup> , copper               |
|                                                         | Length L (mm)    | 1,000 / 2,000 / 5,000 mm                        |
|                                                         | Termination      | Insulated bare wires                            |
| Fastening                                               |                  | By gluing on surface or<br>with clamping screw. |