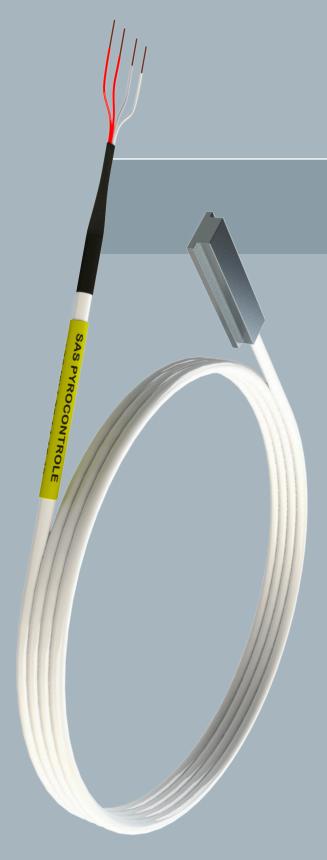

## DESCRIPTION

Pt100 sensor, Class A, 4 wires, as per IEC 60751, on Dural plate, output via PTFE cable, for temperature measurement up to 200°C. Fastening by gluing or with clamping screw.

## **SPECIFICATIONS**

| Model                                                   |                  | SS3                                             |
|---------------------------------------------------------|------------------|-------------------------------------------------|
| Compliance with standards                               |                  | IEC 60751                                       |
| Туре                                                    |                  | Pt100 Ω                                         |
| Material                                                |                  | Dural plate, 30x10x4.5mm (Lxwxh)                |
| Class                                                   |                  | А                                               |
| Mounting / Construction                                 |                  | 1x4 wires                                       |
| Max. surface temp. (°C)<br>(without flow) (theoretical) |                  | 200°C                                           |
| Output                                                  | Sheath           | PTFE                                            |
|                                                         | Diameter (mm)    | 2.8 mm                                          |
|                                                         | Max. temperature | 200°C                                           |
|                                                         | Conductors       | 4 x 0.22 mm <sup>2</sup> , copper               |
|                                                         | Length L (mm)    | 1,000 / 2,000 / 5,000 mm                        |
|                                                         | Termination      | Insulated bare wires                            |
| Fastening                                               |                  | By gluing on surface or<br>with clamping screw. |